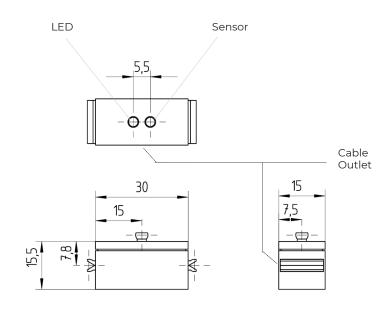

**COLOR SENSOR** Art. Nr. 128599 / 213966

| Dimensions          | 30x15x15,5 mm                        |
|---------------------|--------------------------------------|
| Weight              | 6,8 g / 7,7 with flat plugs          |
| Supply voltage      | 6-10 VDC                             |
| Current Consumption | ca. 15mA                             |
| Signal              | Analogue value 0-2 VDC. Output in mV |