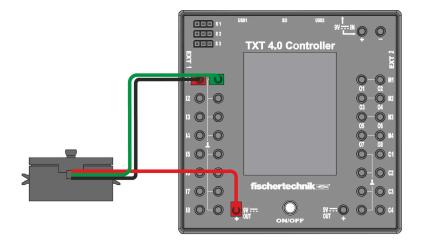

| Connection |        |
|------------|--------|
| Red        | 9 VDC  |
| Green      | Ground |
| Black      | Signal |

Example of connection to the TXT 4.0 Controller: