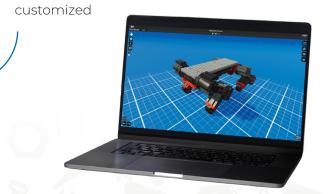

The basic model is available as an example in the fischertechnik Design Studio and can be directly loaded and customized

The base model is ideal for expanding with additional actuators, sensors, and custom structures. These additional constructions can be effortlessly designed and optimized digitally in the fischertechnik Design Studio. The base model is available as an example and can be