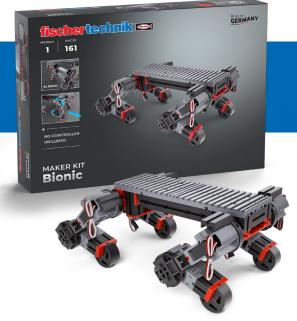

## MAKER KIT BIONIC FACTS

1 model

161 pieces

8 servo motors including fischertechnik mounts, walking robot chassis with a flat platform for custom builds, .stl data (3D printing) for mounts/ connectors for common developer boards available

## Walking robot chassis with servo motors, mounts and a flat platform for custom builds

With 8 degrees of freedom, movements such as walking can be simulated - the perfect foundation for further robots. This model not only offers individual customization options but also easy expansion by attaching additional components. The 3D data for mounts and connections to common developer boards enable seamless integration into your own projects. Included are 8 servo motors with fischertechnik mounts and a running robot chassis with a flat platform for custom builds.