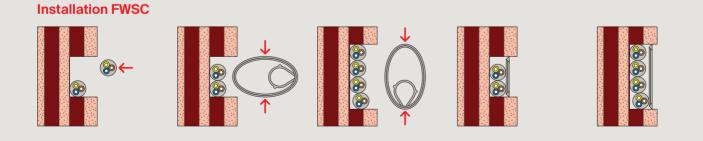

#### **Functioning**

- The cables to be fastened are inserted into the wall slot.
- By pressing together the wall slot clip is compressed and tensed to be ready for installation in the wall slot.
- The wall slot clip can be compressed in length or width as required and thus used for wall slots with a width of 30 to 55 mm.