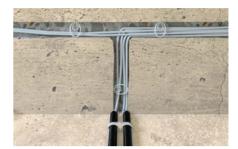

#### **Functioning**

- The cables to be fastened are inserted into the wall slot.
- By pressing together the wall slot clip is compressed and tensed to be ready for installation in the wall slot.
- The wall slot clip can be compressed in length or width as required and thus used for wall slots with a width of 30 to 55 mm.