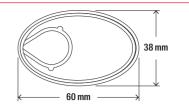

### Wall slot clip FWSC

FWSC

|              |          | Max. slot width | Dimensions  | Sales unit |
|--------------|----------|-----------------|-------------|------------|
|              | ltem no. | [mm]            | [mm]        | [pcs]      |
| ltem         |          |                 |             |            |
| FWSC 30 - 55 | 545792   | 55              | 38 x 60 x 4 | 50         |