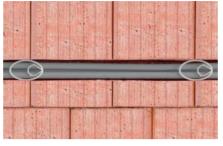

# Wall slot clip FWSC

The quick tool-free cable fixing in wall slots.





Cable fixing in wall slots > 30 mm



Cable fixing in wall slots < 55 mm

#### **Applications**

8

 Fixing of cables in wall slots of 30 - 55 mm width.

#### **Advantages**

- With the fischer FWSC wall slot clip, cables can be fixed quickly and without tools in wall slots 30 to 55 mm wide.
- This reduces installation time by up to 50%.
- The high expansion power of the wall slot clip guarantees a reliable fixing of the

#### **Building materials**

- · Concrete
- · Masonry

#### Versions

· POM, recyclable

#### cables.

- Damage to the cables can be excluded due to the expansion principle.
- Thanks to its neutral colour, the wall slot clip does not shine through the plaster.
- The wall slot clip is made of halogen-free material.

#### **Functioning**

- The cables to be fastened are i