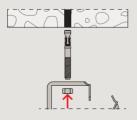

#### **Functioning**

 The multi cable support is fixed to walls or ceilings with plugs and screws or metal anchors suitable for the substrate and application.

#### **Installation SHA M**