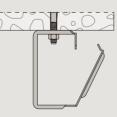

#### **Functioning**

 The multi cable support is fixed to walls or ceilings with plugs and screws or metal anchors suitable for the substrate and application.

#### **Installation SHA M**