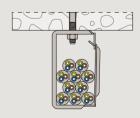

## Multi cable support metal SHA M

#### **Advantages**

- The fischer metal multi cable support SHA M has a high mechanical strength and thus offers a long service life and safety in the event of fire.
- It is approved as a cable-specific variant for circuit integrity maintenance of electric cable systems in accordance with DIN 4102 Part 12.
- This makes it suitable for safe installation above fire protection ceilings.
- Depending on the version, 15, 30 or 70 cables can be fixed.
- The lock, which can be operated without tools, allows easy subsequent cable-laying and thus ensures a high degree of ease of installation.
- The multi cable support is variably suitable for wall and ceiling installation.
- · Halogen-free and without fire load.