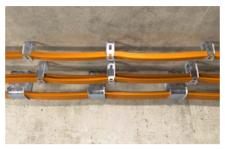

#### **Functioning**

 The multi cable support is fixed to walls or ceilings with plugs and screws or metal anchors suitable for the substrate and application.

#### **Applications**

- Fixing of cables with circuit integrity maintenance.
- Installation of electrical cables above fire protection ceilings.