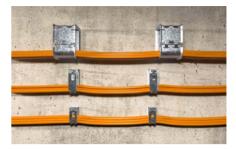

#### **Functioning**

 The multi cable support is fixed to walls or ceilings with plugs and screws or metal anchors suitable for the substrate and application.

#### **Applications**

- Fixing of cables with circuit integrity maintenance.
- Installation of electrical cables above fire protection ceilings.