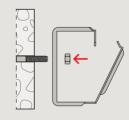

#### **Functioning**

 The multi cable support is fixed to walls or ceilings with plugs and screws or metal anchors suitable for the substrate and application.

#### **Installation SHA M**