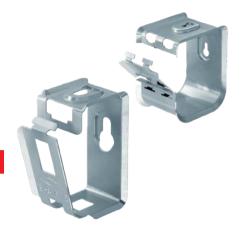

# Multi cable support metal SHA M

Metal multi-cable support with high mechanical resistance and approval.

Cable fixing to the wall

#### **Advantages**

- The fischer metal multi cable support SHA M has a high mechanical strength and thus offers a long service life and safety in the event of fire.
- It is approved as a cable-specific variant for circuit integrity maintenance of electric cable systems in accordance with DIN 4102 Part 12.
- This makes it suitable for safe installation above fire protection ceilings.
- Depending on the version, 15, 30 or 70 cables can be fixed.
- The lock, which can be operated without tools, allows easy subsequent cable-laying and thus ensures a high degree of ease of installation.
- The multi cable support is variably suitable for wall and ceiling installation.
- · Halogen-free and without fire load.