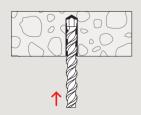

#### **Functioning**

 The multi cable support is fixed to walls or ceilings with plugs and screws or metal anchors suitable for the substrate and application.

#### **Installation SHA M**