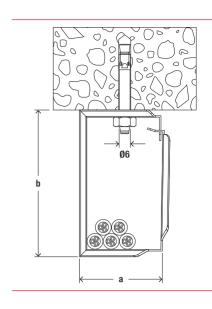

#### **Installation SHA M**

#### SHA M

|          |          | Mounting pipe ø | Dimensions           | Max. number of ducts | Sales unit |
|----------|----------|-----------------|----------------------|----------------------|------------|
|          | Item no. | [mm]            | [mm]                 |                      | [pcs]      |
| Item     |          |                 |                      |                      |            |
| SHA M 15 | 544933   | 6               | 66.7 x 41.9 x 30.6   | 15 ducts NYM 3 x 1,5 | 50         |
| SHA M 30 | 544934   | 6               | 92.8 x 58.1 x 33.6   | 30 ducts NYM 3 x 1,5 | 25         |
| SHA M 70 | 544935   | 6               | 126.0 x 104.0 x 80.0 | 70 ducts NYM 3 x 1,5 | 10         |