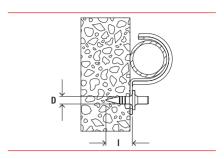

#### **Installation ED**

# Impact nail ED

ED

|       |          | Length | Diameter | Sales unit |
|-------|----------|--------|----------|------------|
|       |          | I      | d        |            |
|       | Item no. | [mm]   | [mm]     | [pcs]      |
| Item  |          |        |          |            |
| ED 15 | 048212   | 15     | 4.0      | 200        |
| ED 18 | 079815   | 18     | 4.0      | 200        |
| ED 22 | 014570   | 22     | 4.0      | 200        |