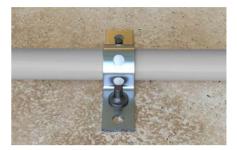

### **Applications**

- · Conduit clips such as BSM, BSMD, BSMZ
- · Perforated band such as LBK, LBV