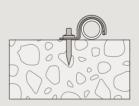

# **Functioning**

- The impact nail ED is set in the setting tool SZE.
- The bracket in the setting tool holds the nail securely in place during the installation procedure.
- · Pre-positioning of the element to be
- The nail can be hammered through the fixing element directly into the concrete.

#### **Installation ED**