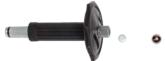

## **Advantages**

- The stable impact nail ED can be set in concrete with the impact nail setting tool SZE without pre-drilling. This allows for a fast installation.
- The setting tool SZE impact protection provides the best protection for your hand, thus ensuring a safe installation.

# **Functioning**

- The impact nail ED is set in the setting tool SZE.
- The bracket in the setting tool holds the nail securely in place during the installation procedure.
- · Pre-positioning of the element to be
- The nail can be hammered through the fixing element directly into the concrete.

# Accessories Impact nail ED

|                 |          | Sales unit |
|-----------------|----------|------------|
|                 | Item no. | [pcs]      |
| Item            |          |            |
| SZE             | 552149   | 1          |
| Toolset for SZE | 552150   | 3          |