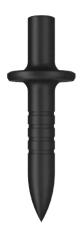

# Impact nail ED

Fixing in concrete without pre-drilling.

Fixing perforated tapes

## **Advantages**

- The stable impact nail ED can be set in concrete with the impact nail setting tool SZE without pre-drilling. This allows for a fast installation.
- The setting tool SZE impact protection provides the best protection for your hand, thus ensuring a safe installation.

# **Functioning**

- The impact nail ED is set in the setting tool SZE.
- The bracket in the setting tool holds the nail securely in place during the installation procedure.
- · Pre-positioning of the element to be
- The nail can be hammered through the fixing element directly into the concrete.