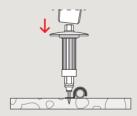

# **Functioning**

- The impact nail ED is set in the setting tool SZE.
- The bracket in the setting tool holds the nail securely in place during the installation procedure.
- · Pre-positioning of the element to be
- The nail can be hammered through the fixing element directly into the concrete.

#### **Installation ED**