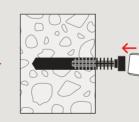

# Installation FTCP

## Functioning

- · The cable tie plug can be hammer set.
- A cable tie is inserted through the eyelet and the object to be fastened is fixed in the intended position.
- The eyelet with a width of 9.5 mm and a height of 3 mm is suitable for all fischer cable ties.