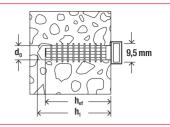

## Functioning

- · The cable tie plug can be hammer set.
- A cable tie is inserted through the eyelet and the object to be fastened is fixed in the intended position.
- The eyelet with a width of 9.5 mm and a height of 3 mm is suitable for all fischer cable ties.

# Installation FTCP

## **Technical data**

| Cable tie plug FCTP |              |                |                       |                 |              |            |  |
|---------------------|--------------|----------------|-----------------------|-----------------|--------------|------------|--|
|                     |              |                |                       |                 |              |            |  |
| FCTP-W              | CTP-W FCTP-B |                |                       |                 |              |            |  |
|                     |              | Drill diameter | Min. drill hole depth | Anchorage depth | Total length | Sales unit |  |
|                     |              | d <sub>o</sub> | h,                    | h <sub>ef</sub> | 1            | _          |  |
|                     | Item no.     | [mm]           | [mm]                  | [mm]            | [mm]         | [pcs]      |  |
| Item                |              |                |                       |                 |              | -          |  |
| FCTP-W              | 545786       | 8              | 40                    | 35              | 45           | 100        |  |
| FCTP-B              | 545787       | 8              | 40                    | 35              | 45           | 100        |  |