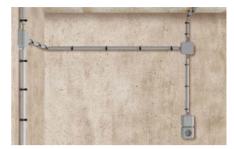

## Applications

 Universal fixing point for fixing of cables and pipes using cable ties

## Functioning

- · The cable tie plug can be hammer set.
- A cable tie is inserted through the eyelet and the object to be fastened is fixed in the intended position.
- The eyelet with a width of 9.5 mm and a height of 3 mm is suitable for all fischer cable ties.