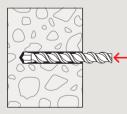

elet to which cable ties up to 9.5 mm width can be attached (e.g. fischer BN or UBN).
- It offers a universal fixing point to which various cables and pipes can be atta-

## **Building materials**

- · Concrete
- · Solid brick
- · Solid sand-lime brick

#### Versions

· Nylon, halogen-free

#### ched.

- Installation is simple and time-saving by driving the plug into the drill hole.
- The lamellas of the plug ensure a secure hold in the building material and thus fix the cable tie in the intended position.

## Functioning

- · The cable tie plug can be hammer set.
- A cable tie is inserted through the eyelet and the object to be fastened is fixed in the intended position.
- The eyelet with a width of 9.5 mm and a height of 3 mm is suitable for all fischer cable ties.

# Installation FTCP











## **Technical data**

| Cable tie plug FCTP |              |                |                       |                 |              |            |  |
|---------------------|--------------|----------------|-----------------------|-----------------|--------------|------------|--|
|                     |              |                |                       |                 |              |            |  |
| FCTP-W              | CTP-W FCTP-B |                |                       |                 |              |            |  |
|                     |              | Drill diameter | Min. drill hole depth | Anchorage depth | Total length | Sales unit |  |
|                     |              | d <sub>o</sub> | h,                    | h <sub>ef</sub> | 1            | _