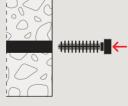

# Installation FTCP

#### ched.

- Installation is simple and time-saving by driving the plug into the drill hole.
- The lamellas of the plug ensure a secure hold in the building material and thus fix the cable tie in the intended position.