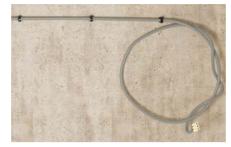

## Applications

 Universal fixing point for fixing of cables and pipes using cable ties

## Functioning

- · The cable tie plug can be hammer set.
- A cable tie is inserted through the eyelet and the object to be fastened is fixed in the intended position.
- The eyelet with a width of 9.5 mm and a height of 3 mm is suitable for all fischer cable ties.