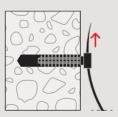

# Installation FTCP

## Functioning

- · The cable tie plug can be hammer set.
- A cable tie is inserted through the eyelet and the object to be fastened is fixed in the intended position.
- The eyelet with a width of 9.5 mm and a height of 3 mm is suitable for all fischer cable ties.